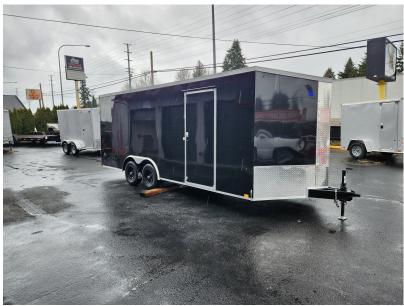

## **COMPASS 8.5X20 ENCLOSED 10K GVWR**

Compass trailers are built with high-quality components and industry-leading warranties, we make sure each trailer is safe to haul your precious cargo. From • Payload basic economy trailers to premium and customized models, Compass trailers are built to a higher standard. Tube main rails and roof bows offer increased strength and longevity along with LED lighting provided to increased visibility. Radial tires on most models ensure a smooth ride, and a ONE-PIECE aluminum roof offers increased protection from the elements. These are just some of the features that set Compass Trailers apart!

## **Vehicle Details COMPASS** 8.5X20 **ENCLOSED 10K GVWR**

• Condition: NEW

capacity: 10000

- Empty weight: 3448
- Floor length:
- Floor width:
- Side height:
- Body type: **SCREWLESS**