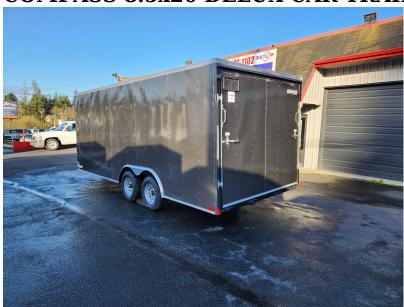

# **COMPASS 8.5x20 DELUX CAR TRAILER**

Compass trailers are built with high-quality components and industry-leading warranties, we make sure each trailer is safe to haul your precious cargo. From Payload basic economy trailers to premium and customized models, Compass trailers are built to a higher standard. Tube main rails and roof bows offer increased strength and longevity along with LED lighting provided to increased visibility. Radial tires on most models ensure a smooth ride, and a ONE-PIECE aluminum roof offers increased protection from the elements. These are just some of the features that set Compass Trailers apart!

### **Vehicle Details COMPASS** 8.5x20 DELUX **CAR TRAILER**

- Condition: NEW
- capacity:
- Empty weight:
- Floor length:
- Floor width:
- Side height:
- Body type: