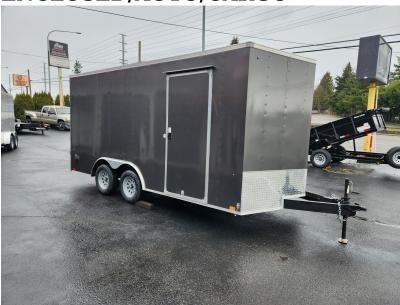

# COMPASS 8.5X16 ENCLOSED/AUTO/CARGO

Compass trailers are built with high-quality components and industry-leading warranties, we make sure each trailer is safe to haul your precious cargo. From basic economy trailers to premium and customized models, Compass trailers are built to a higher standard. Tube main rails and roof bows offer increased strength and longevity along with LED lighting provided to increased visibility. Radial tires on most models ensure a smooth ride, and a ONE-PIECE aluminum roof offers increased protection from the elements. These are just some of the features that set Compass Trailers apart!

## Vehicle Details COMPASS 8.5X16 ENCLOSED/AUTO/CARGO

- Condition: NEW
- Payload capacity: 7000
- Empty weight: 2875
- Floor length:
- Floor width:
- Side height:
- Body type: