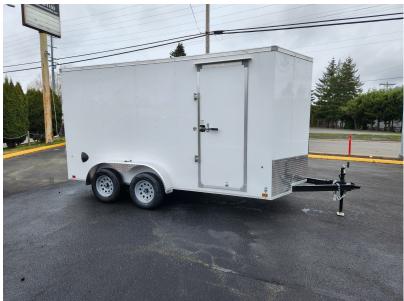

## COMPASS 7x14 v-nose with UTV Package

Compass trailers are built with high-quality components and industry-leading warranties, we make sure each trailer is safe to haul your precious cargo. From Payload basic economy trailers to premium and customized models, Compass trailers are built to a higher standard. Tube main rails and roof bows offer increased strength and longevity along with LED lighting provided to increased visibility. Radial tires on most models ensure a smooth ride, and a ONE-PIECE aluminum roof offers increased protection from the elements. These are just some of the features that set Compass Trailers apart!

## **Vehicle Details COMPASS 7x14** v-nose with UTV **Package**

- Condition: NEW
- capacity:
- Empty weight:
- Floor length:
- Floor width:
- Side height:
- Body type: