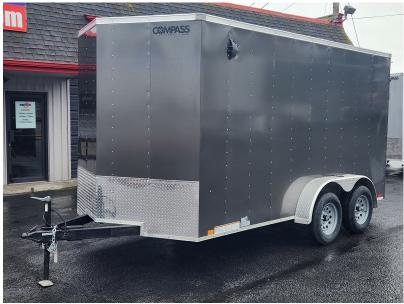

# COMPASS 7X14 ENCLOSED/CARGO WITH U.T.V. PACKAGE

Compass trailers are built with high-quality components and industry-leading warranties, we make sure each trailer is safe to haul your precious cargo. From basic economy trailers to premium and customized models, Compass trailers are built to a higher standard. Tube main rails and roof bows offer increased strength and longevity along with LED lighting provided to increased visibility. Radial tires on most models ensure a smooth ride, and a ONE-PIECE aluminum roof offers increased protection from the elements. These are just some of the features that set Compass Trailers apart!

### Vehicle Details COMPASS 7X14 ENCLOSED/CARGO WITH U.T.V. PACKAGE

- Condition: NEW
- Payload capacity: 7000
- Empty weight: 2205
- Floor length:
- Floor width:
- Side height:
- Body type: