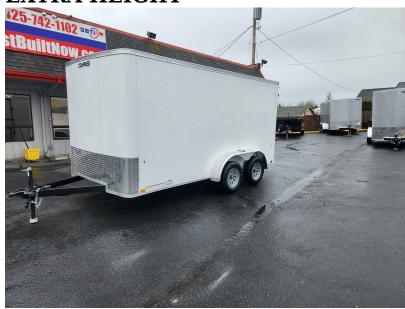

# COMPASS 7X14 ENCLOSED/CARGO WITH EXTRA HEIGHT

Compass trailers are built with high-quality components and industry-leading warranties, we make sure each trailer is safe to haul your precious cargo. From basic economy trailers to premium and customized models, Compass trailers are built to a higher standard. Tube main rails and roof bows offer increased strength and longevity along with LED lighting provided to increased visibility. Radial tires on most models ensure a smooth ride, and a ONE-PIECE aluminum roof offers increased protection from the elements. These are just some of the features that set Compass Trailers apart!

### Vehicle Details COMPASS 7X14 ENCLOSED/CARGO WITH EXTRA HEIGHT

- Condition: NEW
- Payload capacity: 7000
- Empty weight: 2121
- Floor length:
- Floor width:
- Side height:
- Body type: ENCLOSED